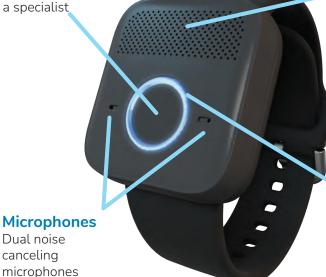

Belle W works anywhere in the US where there is 4G LTE cellular coverage, and it is certified on the AT&T and Verizon 4G LTE networks.

Dual noise

allow users to

easily speak with

canceling

an expert

specialist

Just one press to get connected with a specialist

\*Optional Accessories: XL Wristband, Lanyard, Belt Clip

## Speaker

Powerful, high quality speaker for clear communication

## **Status Light**

Lets users know when a call is in progress and when the device needs to be charged