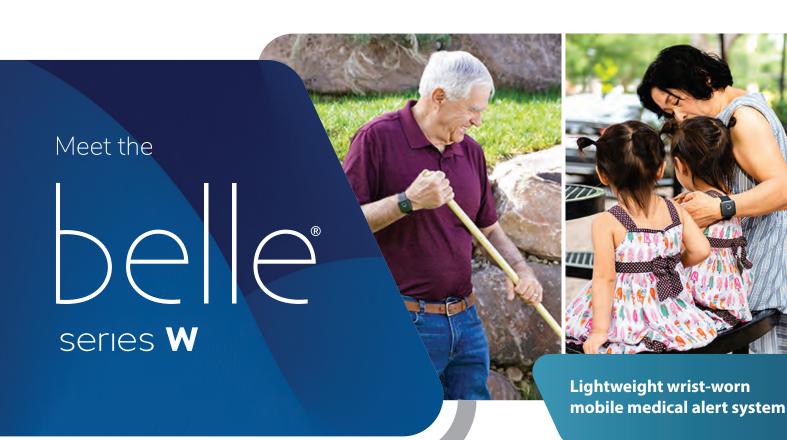

Belle W is an innovative, wearable mobile medical alert that offers you the confidence to live life on your terms, with the peace of mind that help is always available if needed.

Belle W is extremely lightweight and offers the convenience of a device on your wrist. It is water-resistant and includes optional fall detection.

Belle W uses powerful microphones and HD voice technology to enable users to speak with expert operators 24/7 at a **UL-Listed. TMA Five Diamond Certified** monitoring center. Operators can locate users in an emergency using WiFi and cellular location services and quickly send help.

Belle W works anywhere in the US where there is 4G LTE cellular coverage, and it is certified on the AT&T and Verizon 4G LTE networks.

Dual noise

allow users to

easily speak with

canceling

an expert

specialist